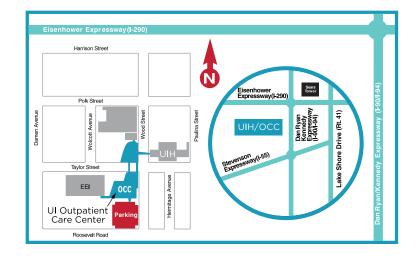

### DIRECTIONS

#### BY CAR:

From the north, take I-90/94, Kennedy Expressway, to I-290 West, Eisenhower Expressway.

From the south, take I-90/94, Dan Ryan Expressway, to I-290 West, Eisenhower Expressway.

From the west, take I-290 East, Eisenhower Expressway. Exit the Eisenhower Expressway at the Ashland/Paulina exit. Proceed south on Ashland Avenue to Taylor Street. Turn west onto Taylor, and proceed approximately three blocks to 1801 West Taylor Street. The entrance to the center is on the left.

**PARKING:** The outpatient parking garage is just next to Outpatient Care Center at: **1100 South Wood Street**.

BY CTA: Pink Line trains to the Polk Street stop. Walk west one block on Polk Street to Wood Street. Turn left and walk south on Wood to Taylor. Cross Taylor, turn right, and walk half a block to the main entrance. Visit rtachicago.com for other bus and train directions.

UI Health Outpatient Care Center 1801 West Taylor Street Chicago, Illinois 60612